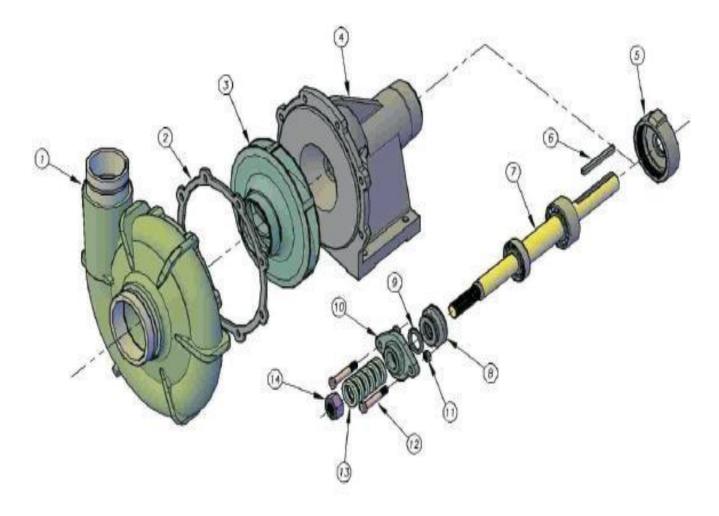

pump, clockwise<br>B68417 with MECHANICAL<br>SEAL,4" x 3" grooved with SS shaft,<br>112 lbs 750GPM@2500GPM/60PSI                                     |  | \$1,500.00     |
| Berkley Pump                                                                                                                                                                             |  | \$1,600        |
| <b>PUMP-BRACKET</b><br>Pump bracket for mounting<br>pump to truck frame                                                                                                                  |  | \$85.50        |
| PTO's                                                                                                                                                                                    |  | Call for Price |



| Pump Parts              |                                |          |
|-------------------------|--------------------------------|----------|
| PUMP-VALUTE-CCW-GRV     | #1                             | \$436.00 |
| PUMP-GASKET             | #2                             | \$30.00  |
| PUMP-CCW-IMPELLER       | #3                             | \$556.00 |
| PUMP-3-BASE-#4          | #4                             | \$665.00 |
| PUMP-OUTER-BEARING-     | #5                             | \$92.00  |
| Pump-CCW-SHAFT-KIT      | Includes # 6,7 and 14          | \$475.00 |
| PUMP-INNER-BEARINGCAP   | #8                             | \$30.00  |
| PUMP-SLINGER            | #9                             | \$6.00   |
| PUMP-PACKING-GLAND      | #10                            | \$140.00 |
| PUMP