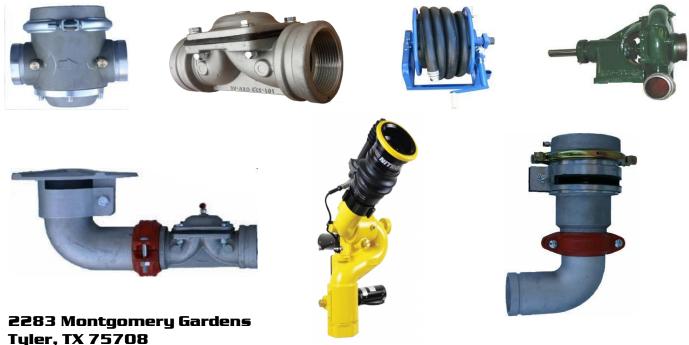

# Water Truck Parts Catalog 2019

(903) 531 - 9700

| Basic Plumbing                                                                                                                                                                          |                   |          |  |
|-----------------------------------------------------------------------------------------------------------------------------------------------------------------------------------------|-------------------|----------|--|
| Part Description                                                                                                                                                                        | C                 | Price    |  |
| <b>101-323-GRV-AL-USA</b><br>PREMIUM, Aluminum Inline<br>Diaphram Valve 3" grooved<br>ends. Air operated. Normally<br>open. 7 to 10psi to open.<br>176GPM                               |                   | \$166.95 |  |
| <b>101-CAP-AL-USA</b><br>PREMIUM,<br>Aluminum replacement cap<br>for<br>101-XXX-AL-USA                                                                                                  |                   | \$25.75  |  |
| G101-500BPSI<br>Rubber Diaphram<br>gasket for 101 Valve<br>to 233wpsi                                                                                                                   |                   | \$19.50  |  |
| <b>108-INLINE-VALVE-</b><br><b>ATP</b> NORMALY<br>CLOSED, inline<br>valve, air to open. 3'<br>groove connections.                                                                       |                   | \$337.50 |  |
| 108-Diaphram                                                                                                                                                                            |                   | \$13.00  |  |
| <b>108-REPAIR-I.KIT</b> ball, poppet, spring, diaphram, nuts, and washers                                                                                                               |                   | \$80.17  |  |
| <b>108-USA-NL</b><br>PREMIUM, MADE IN<br>USA, Integral Adjustable<br>Spray Head Valve 3" Vic<br>grooved, Normally closed,<br>air to open.<br>525 GPM@80 PSI, WITH<br>NO LOGO (UNLABLED) | Area and a second | \$275.00 |  |

| <b>108-DBSOEA</b><br>Duckbill side spray assy.<br>Includes: 108, 108-DB-<br>1/4x4.5,<br>GV-3-CP-R,QEV+                                                                  | \$375.00 |
|-------------------------------------------------------------------------------------------------------------------------------------------------------------------------|----------|
| <b>102</b> Elbow 3"<br>grooved aluminum<br>Note! 102 is a higher flow,<br>longer Elbow than<br>Standard Vic Style, allows<br>for more adjustment with<br>103 Spray Head | \$38.50  |
| <b>103</b><br>Adjustable slip on<br>Deflector Splash<br>Head aluminum.                                                                                                  | \$48.00  |
| <b>104</b><br>Spray Head Straight<br>Outlet Vic Grooved<br>aluminum.                                                                                                    | \$28.87  |
| <b>111</b><br>3" Side spray head 1/4"<br>x 5" Slot, Grooved<br>Aluminum.                                                                                                | \$31.50  |
| <b>105</b><br>Foot Valve 3" hose<br>barb aluminum works<br>in shallow streams.                                                                                          | \$85.00  |
| <b>106</b><br>Spray Head Elbow<br>Outlet 3" aluminum<br>Grooved                                                                                                         | \$31.50  |
| <b>110</b><br>3" Adjustable Fan spray<br>nozzle, Grooved<br>Aluminum (Adjustable)                                                                                       | \$85.00  |

| Prices Subject to Change                                                                                 |                                                                                          |
|----------------------------------------------------------------------------------------------------------|------------------------------------------------------------------------------------------|
| <b>109</b><br>Air Actuated Air<br>Valve (90) for spray<br>heads)<br>Normally open air to<br>close        | \$270.00                                                                                 |
| 109 Replacement<br>parts                                                                                 | \$88.20                                                                                  |
| <b>CRA-2-Valve-DI</b><br>2" inline valve FNPT<br>Full Flow,<br>Heavy Duty 200gpm<br>Ductile<br>Iron Body | \$236.25                                                                                 |
| CRA-2-Diaphram-<br>Kit                                                                                   | \$45.00                                                                                  |
| SPRAY-CAP<br>slotted spray head                                                                          | \$26.00                                                                                  |
| <b>SPRAY CAP</b><br>Slotted spray head<br>with 3" threaded<br>nipple                                     | \$38.85                                                                                  |
| Grooved Steel 90s                                                                                        | <b>3" Elbow</b><br>\$16.57<br><b>4" Elbow</b><br>\$26.25                                 |
| Grooved Steel Ts                                                                                         | <b>3" T</b><br>\$22.50<br><b>4" T</b><br>\$51.08<br><b>4" to 3" Reducer T</b><br>\$73.00 |