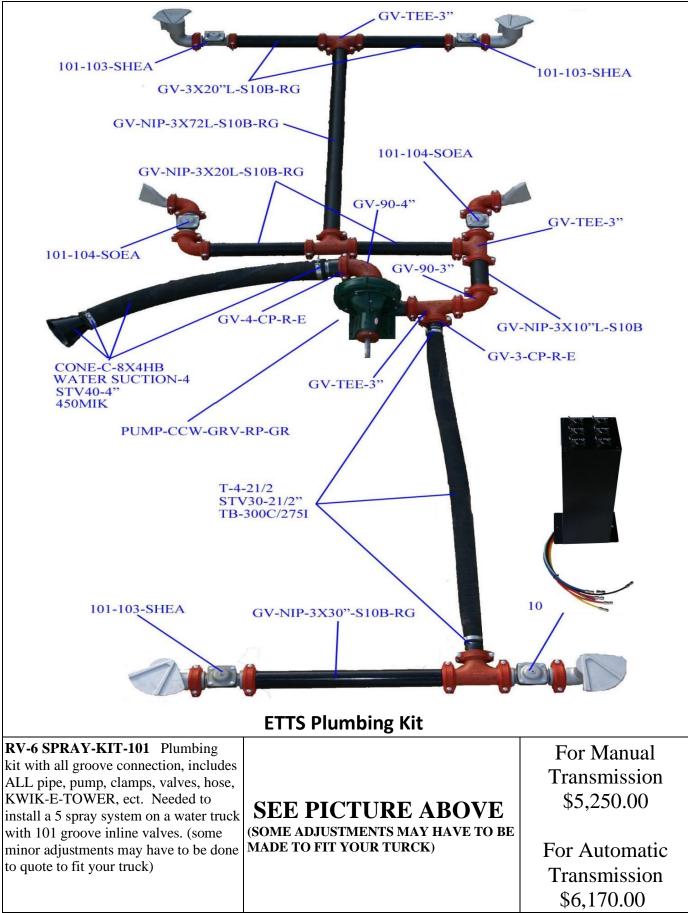

| \$850.00       |
| HR-HDCR-W/1X100'-<br>BK<br>Above reel with 100' of 1" 300wpsi<br>black water/air hose cpld Mpt x<br>Mpt & installed on reel.                                                                                                              | \$900.00       |
| HR-HDCR-Kit-11/2x50-<br>BK. Ready<br>to install reel kit w/50' of 11/2"<br>hose (installed on reel), Nozzle, 5'<br>of feed hose, 2-mpt hose barbs &<br>clanps, tank nipple, Ball Valve &<br>St Elbow.                                     | \$850.00       |
| A431171EH1LC<br>ELECTRIC HOSE REEL, 11/2" X<br>50,<br>HEAVY FRAME REEL. REEL<br>ONLY,<br>HOSE SOLD SEPARATE                                                                                                                               | Call for Price |



### (903) 531-9700



East Texas Truck Systems was established as a water truck rig-up shop in 2006 by David Rhodes in Tyler, Texas. From then we've expanded our services to include dump trucks, flatbeds, vacuum trucks, etc. Our priority is to create a quality product that will best serve our customer's needs. Whether that customer is a municipality, small/large company, fire department, individual, or a dealership.

We sell parts, tanks, complete trucks, or we can install a system on your chassis. We are great at working with budgets. So give ETTS a call for any of your water truck needs.

# ETTS

2283 Montgomery Gardens Tyler, TX 75708 (903) 531-9700 www.easttexastrucksystems.com sales@easttexastrucksystems.com