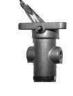

# Water Truck Parts Catalog 2019

(903) 531 - 9700

| Basic Plumbing                                                                                                                                                                          |                   |          |  |
|-----------------------------------------------------------------------------------------------------------------------------------------------------------------------------------------|-------------------|----------|--|
| Part Description                                                                                                                                                                        | C                 | Price    |  |
| <b>101-323-GRV-AL-USA</b><br>PREMIUM, Aluminum Inline<br>Diaphram Valve 3" grooved<br>ends. Air operated. Normally<br>open. 7 to 10psi to open.<br>176GPM                               |                   | \$166.95 |  |
| <b>101-CAP-AL-USA</b><br>PREMIUM,<br>Aluminum replacement cap<br>for<br>101-XXX-AL-USA                                                                                                  |                   | \$25.75  |  |
| G101-500BPSI<br>Rubber Diaphram<br>gasket for 101 Valve<br>to 233wpsi                                                                                                                   |                   | \$19.50  |  |
| <b>108-INLINE-VALVE-</b><br><b>ATP</b> NORMALY<br>CLOSED, inline<br>valve, air to open. 3'<br>groove connections.                                                                       |                   | \$337.50 |  |
| 108-Diaphram                                                                                                                                                                            |                   | \$13.00  |  |
| <b>108-REPAIR-I.KIT</b> ball, poppet, spring, diaphram, nuts, and washers                                                                                                               |                   | \$80.17  |  |
| <b>108-USA-NL</b><br>PREMIUM, MADE IN<br>USA, Integral Adjustable<br>Spray Head Valve 3" Vic<br>grooved, Normally closed,<br>air to open.<br>525 GPM@80 PSI, WITH<br>NO LOGO (UNLABLED) | Area and a second | \$275.00 |  |