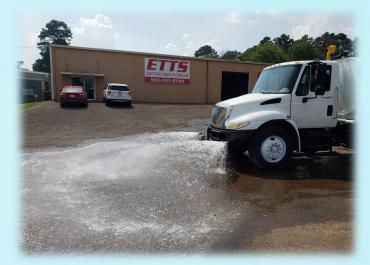

## Water Trucks

## Many Different Applications for Our Water Trucks:

- Dust Control
- Construction
- Demolition
- Grading/Paving
- Potable Water

Ê

01

### **Our Basic Model Includes:**

- Steel, Stainless Steel, or Poly Tanks
- 2000, 2300, or 4000 Gallon
- 5 Air-Activated Sprayer
  System
- In-Cab Control Tower
- Rear Fill Tube
- 650 GPM Pump