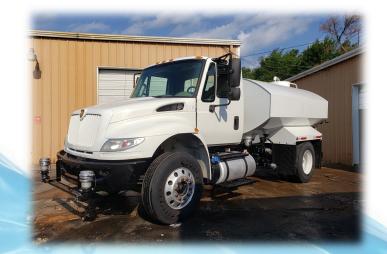

## Water Trucks

## Many Different Applications for Our Water Trucks:

- Dust Control
- Construction
- Demolition
- Grading/Paving
- Potable Water

Ê

01

### **Our Basic Model Includes:**

- Steel, Stainless Steel, or Poly Tanks
- 2000, 2300, or 4000 Gallon
- 5 Air-Activated Sprayer
  System
- In-Cab Control Tower
- Rear Fill Tube
- 650 GPM Pump