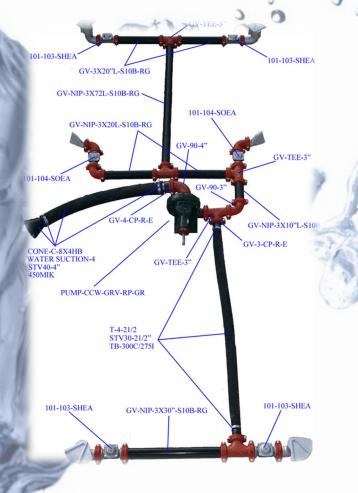

# **Tank Kits**

### **Basic Tank Kit:**

- 2000, 2300, & 4000 Gallon Tanks
- Primed & Painted in Color of Your Choice
- Rear Ladder & Fill Tube
- Sight Tubes
- Mounting Kit
- DOT Light Kit
- Plumbing for Air-Activated 5 Spray
  System (2 Front, 2 Rear, 1 Side)
- In-Cab Control Tower
- 650 GPM Pump

### Additional Options:

- Hose Reel (Manual or Electric)
- Epoxy Lining Installed Inside of Tank
- Additional Side Sprayhead (Air-Activated)
- Water Cannon
- Gravity Bar (Air-Activated)