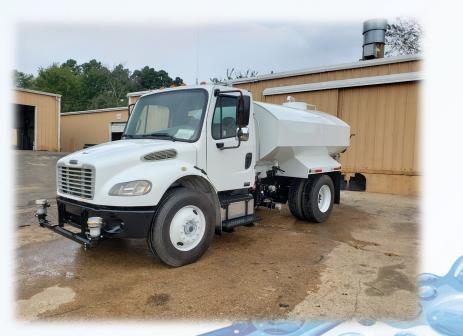

## Water Trucks

## Many Different Applications for Our Water Trucks:

- Dust Control
- Construction
- Demolition
- Grading/Paving
- Potable Water

Ê

01

### **Our Basic Model Includes:**

- Steel, Stainless Steel, or Poly Tanks
- 2000, 2300, or 4000 Gallon
- 5 Air-Activated Sprayer
  System
- In-Cab Control Tower
- Rear Fill Tube
- 650 GPM Pump