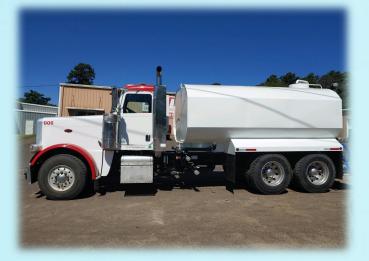

## Water Trucks

## Many Different Applications for Our Water Trucks:

- Dust Control
- Construction
- Demolition
- Grading/Paving
- Potable Water

Ê

01

### **Our Basic Model Includes:**

- Steel, Stainless Steel, or Poly Tanks
- 2000, 2300, or 4000 Gallon
- 5 Air-Activated Sprayer
  System
- In-Cab Control Tower
- Rear Fill Tube
- 650 GPM Pump