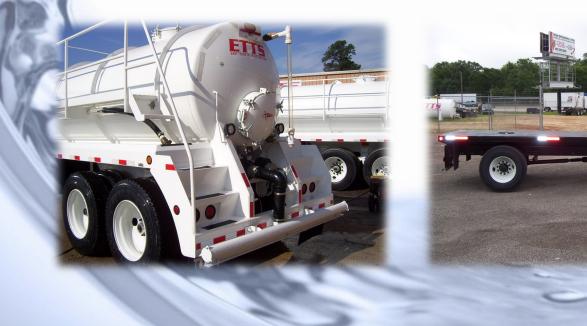

## Vacuum Trucks

ETTS designs our vacuum trucks to meet our customers' specifications, whether its for septic companies or the oil & gas industry.

Our systems are safe and user-friendly.

### **Basic Features:**

- Steel or Aluminum
- 500—3360 Gallon Tanks
- Pump Systems (Massport, Jurop, Fruitland, Roper)
- Full Length Hose Trays
- Epoxy Lining in Tank
- Heavy-Duty Bumper
- Storage Compartment

### **Additional Options:**

- Cat Walks
- Custom Paint
- 2" Gear Pumps
- Pressure Wash-Down
  System
- Custom Fabrication

## **Additional Services**

Here are some of the additional services that ETTS offers:

- Vacuum Trailers
- Wet Kits
- Flatbed Trucks
- Relocating Axles
- Water Truck Part Sales
- ETTS Plumbing Kits
- NON-DOT Fuel Trucks