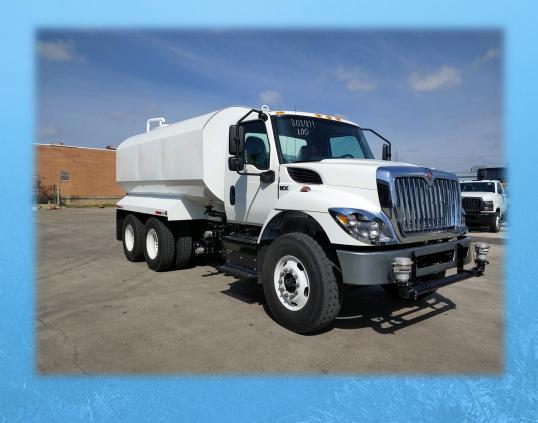

## Water Trucks

## Many Different Applications for Our Water Trucks:

- Dust Control
- Construction
- Demolition
- Grading/Paving
- Potable Water

Ê

01

### **Our Basic Model Includes:**

- Steel, Stainless Steel, or Poly Tanks
- 2000, 2300, or 4000 Gallon
- 5 Air-Activated Sprayer
  System
- In-Cab Control Tower
- Rear Fill Tube
- 650 GPM Pump