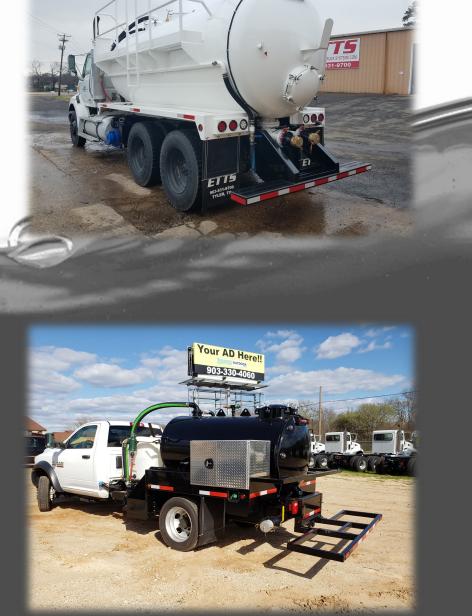

## Vacuum Trucks

ETTS designs our vacuum trucks to meet our customers' specifications, whether its for septic companies or the oil & gas industry.

Our systems are safe and user-friendly.

### **Basic Features:**

- Steel or Aluminum
- 500—3360 Gallon Tanks
- Pump Systems (Massport, Jurop, Fruitland, Roper)
- Full Length Hose Trays
- Epoxy Lining in Tank
- Heavy-Duty Bumper
- Storage Compartment

### **Additional Options:**

- Cat Walks
- Custom Paint
- 2" Gear Pumps
- Pressure Wash-Down
  System
- Custom Fabrication