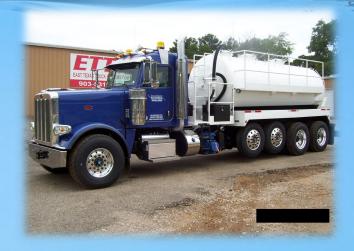

## Vacuum Trucks

ETTS designs our vacuum trucks to meet our customers' specifications, whether its for septic companies or the oil & gas industry.

Our systems are safe and user-friendly.

### **Basic Features:**

- Steel or Aluminum
- 500—3360 Gallon Tanks
- Pump Systems (Massport, Jurop, Fruitland, Roper)
- Full Length Hose Trays
- Epoxy Lining in Tank
- Heavy-Duty Bumper
- Storage Compartment

### **Additional Options:**

- Cat Walks
- Custom Paint
- 2" Gear Pumps
- Pressure Wash-Down
  System
- Custom Fabrication